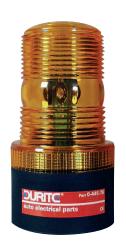

## Part No. 0-445-76

Mini LED beacon, 12-110 volt dc with polycarbonate amber lens and magnetic base, 45 quad flashes per minute, 5 high intensity LED's.  $\emptyset$ 72 x h 130mm. CE approved.

## **Specification**

Type LED beacon
Voltage rating 12 - 110 volt dc
Current 0.35 amp
LED 5 x 1 watt
Flash rate 45 per minuite
Lens Polycarbonate
Weight 430g

Dimensions Ø72 x h 130mm

Compliance CE Protection IP65