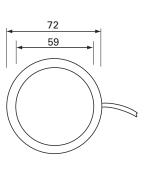

# Technical Drawing (not to scale)

## Part No. 0-445-76

Mini LED beacon, 12-110 volt dc with polycarbonate amber lens and magnetic base, 45 quad flashes per minute, 5 high intensity LED's.  $\emptyset$ 72 x h 130mm. CE approved.

## **Specification**

Type LED beacon
Voltage rating 12 - 110 volt dc
Current 0.35 amp
LED 5 x 1 watt
Flash rate 45 per minuite
Lens Polycarbonate
Weight 430g

Dimensions Ø72 x h 130mm

Compliance CE Protection IP65