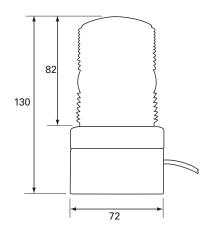

# Technical Drawing (not to scale)

## Part No. 0-445-76

Mini LED beacon, 12-110 volt dc with polycarbonate amber lens and magnetic base, 45 quad flashes per minute, 5 high intensity LED's.  $\emptyset$ 72 x h 130mm. CE approved.

## **Specification**

Type LED beacon
Voltage rating 12 - 110 volt dc
Current 0.35 amp
LED 5 x 1 watt
Flash rate 45 per minuite
Lens Polycarbonate
Weight 430g

Dimensions Ø72 x h 130mm

Compliance CE Protection IP65